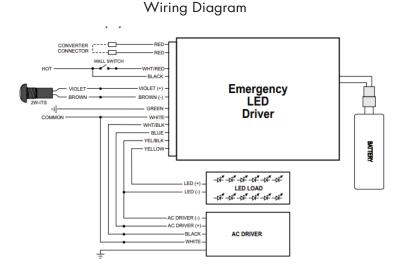

This driver will operate the following LED modules: Any LED module designed to accept constant input current of 200-400mA and that has a forward input voltage range of 20-50Vdc.

## Emergency LED Driver Listed for Factory Installation

| Specifications                      |                     |
|-------------------------------------|---------------------|
| Input Voltage                       | 120-277VAC, 50/60Hz |
| Input Current                       | 60mA Max.           |
| Input Power                         | 4.0W Max            |
| Output Current                      | 200-400mA           |
| Output Voltage Range                | 30-50Vdc            |
| Output Power / Lumens               | 10.0W               |
| Battery Type/ Model Number          | Ni-Cd               |
| Battery Capacity Available          | 26.0WH              |
| Recharge Time                       | 24 Hours            |
| Number of Output Channels           | 1                   |
| Output Type                         | Class 2             |
| Ambient Operating Temperature Range | 0°C to 50°C         |
| Service Life                        | 7-10 years          |
| Physical Characteristics            |                     |
| Color                               | Red                 |