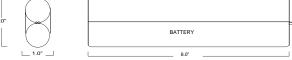

## Emergency LED Driver Listed for Factory Installation

| Specifications                      |                     |
|-------------------------------------|---------------------|
| Input Voltage                       | 120-277VAC, 50/60Hz |
| Input Current                       | 60mA Max.           |
| Input Power                         | 4.0W Max            |
| Output Current                      | 200-400mA           |
| Output Voltage Range                | 30-50Vdc            |
| Output Power / Lumens               | 10.0W               |
| Battery Type/ Model Number          | Ni-Cd               |
| Battery Capacity Available          | 26.0WH              |
| Recharge Time                       | 24 Hours            |
| Number of Output Channels           | 1                   |
| Output Type                         | Class 2             |
| Ambient Operating Temperature Range | 0°C to 50°C         |
| Service Life                        | 7-10 years          |
| Physical Characteristics            |                     |
| Color                               | Red                 |