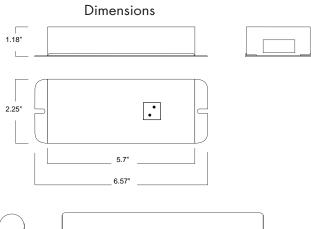

| Color  | Red   |
|--------|-------|
| Length | 6.57" |
| Width  | 2.25″ |
| Height | 1.18″ |